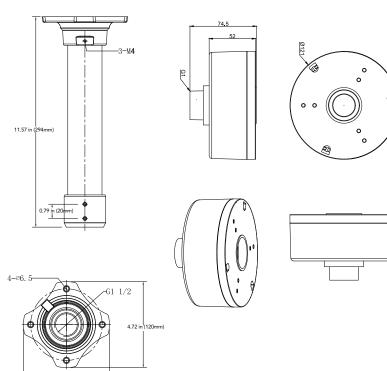

## **FUNCTIONS**

 $\cdot$  Aluminum alloy material with surface spray treatment

· Ceiling mounting bracket

Unit : inch (mm)

DIMENSIONS

## **SPECIFICATIONS**

| GENERAL             |                                        |
|---------------------|----------------------------------------|
| Material            | Aluminum alloy                         |
| Color               | White                                  |
| Working Temperature | -40°C~60°C (-40°F~140°F)               |
| Working Humidity    | 10~90% (Non-Condensing)                |
| Dimensions          | pole: 11.57in x 4.72in (294mm x 120mm) |