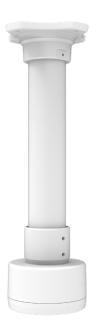

## AVM-HCM-E-S1 HEAVY DUTY CEILING MOUNT (10" LONG) WITH JUNCTION BOX FOR FIXED LENS SMALL EYEBALL CAMERAS

## AVM-HCM-E-S1 CEILING MOUNT WITH JUNCTION BOX

HEAVY DUTY CEILING MOUNT (10" LONG) WITH JUNCTION BOX FOR FIXED LENS SMALL EYEBALLS

The AVM-HCM-E-S1 is a heavy duty ceiling mount with a junction box designed for use with our Fixed Lens Small Eyeball Cameras. Constructed with Aluminum alloy material with surface spray treatment, this ceiling mount allows for the collection of camera cables.